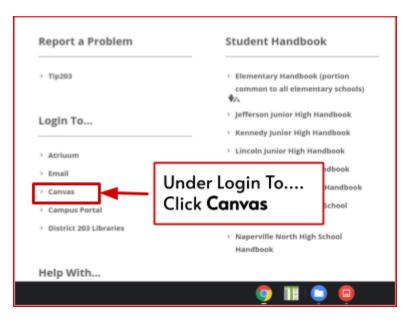

## How to Log into *Canvas* as a *Student* Using a Chromebook

| Google<br>Sign in to your Chromebook                                                                                                                                                                              |                                                                                                                               |
|-------------------------------------------------------------------------------------------------------------------------------------------------------------------------------------------------------------------|-------------------------------------------------------------------------------------------------------------------------------|
| Enter your email Forgot email? More options NEXT                                                                                                                                                                  | Log into your Chromebook<br>using your <i>student</i> Google<br>Username and Password                                         |
| Coogle<br>Hitest<br>Tellisatudent10 NOME OUR BASTRET ACADEMICS SERVICES DEPARTMENTS BOARD OF EDUC<br>CALIMBAA<br>Enter your passesond<br>Forgot passesond?<br>Forgot passesond?<br>Find It F<br>Tarr<br>Tructions | Once you have logged in, the<br>District website will be on the<br>page. Scroll down near the<br>bottom of the page and under |