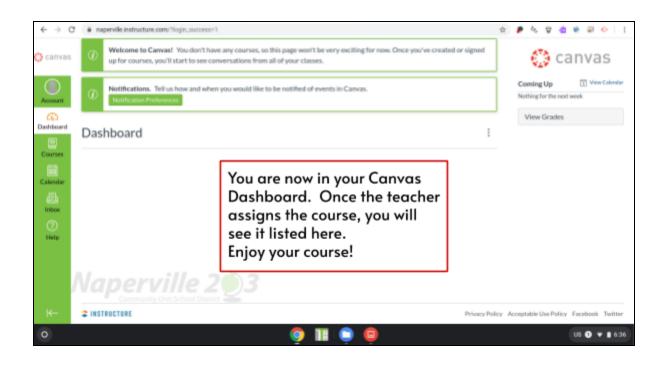

## How to Log into *Canvas* as a *Student* Using a Chromebook

| Google<br>Sign in to your Chromebook                                                                                                                                                                              |                                                                                                                               |
|-------------------------------------------------------------------------------------------------------------------------------------------------------------------------------------------------------------------|-------------------------------------------------------------------------------------------------------------------------------|
| Enter your email Forgot email? More options NEXT                                                                                                                                                                  | Log into your Chromebook<br>using your <i>student</i> Google<br>Username and Password                                         |
| Coogle<br>Hitest<br>Tellisatudent10 NOME OUR BASTRET ACADEMICS SERVICES DEPARTMENTS BOARD OF EDUC<br>CALIMBAA<br>Enter your passesond<br>Forgot passesond?<br>Forgot passesond?<br>Find It F<br>Tarr<br>Tructions | Once you have logged in, the<br>District website will be on the<br>page. Scroll down near the<br>bottom of the page and under |