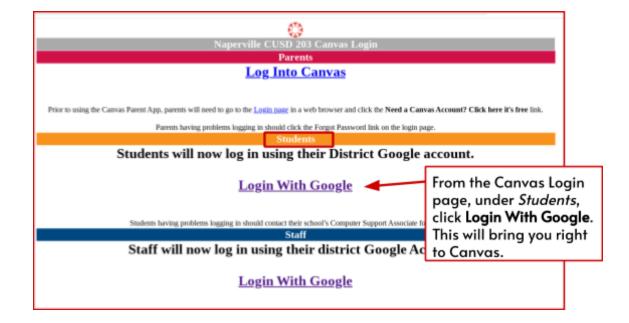

## How to Log into *Canvas* as a *Student* Using a Chromebook

| Google<br>Sign in to your Chromebook                                                                                                                                                                              |                                                                                                                               |
|-------------------------------------------------------------------------------------------------------------------------------------------------------------------------------------------------------------------|-------------------------------------------------------------------------------------------------------------------------------|
| Enter your email Forgot email? More options NEXT                                                                                                                                                                  | Log into your Chromebook<br>using your <i>student</i> Google<br>Username and Password                                         |
| Coogle<br>Hitest<br>Tellisatudent10 NOME OUR BASTRET ACADEMICS SERVICES DEPARTMENTS BOARD OF EDUC<br>CALIMBAA<br>Enter your passesond<br>Forgot passesond?<br>Forgot passesond?<br>Find It F<br>Tarr<br>Tructions | Once you have logged in, the<br>District website will be on the<br>page. Scroll down near the<br>bottom of the page and under |